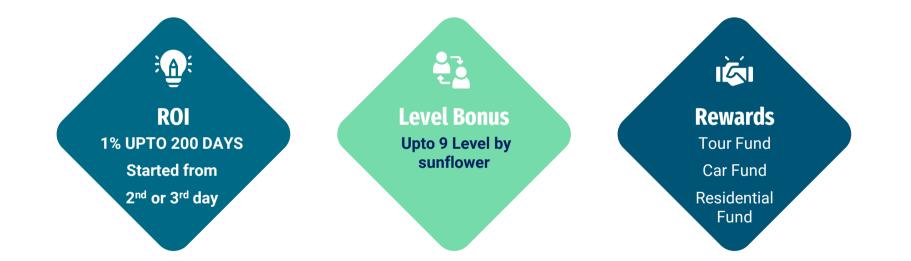

#### **Bonus & Rewards**

### 9 Level Bonus

| Level           | Daily (%) | No_of_Days | No_of_Direct |
|-----------------|-----------|------------|--------------|
| Level 1 (5%)    | 0.10      | 50         | 1            |
| Level 2 (0.5%)  | 0.05      | 10         | 2            |
| Level 3 (0.5%)  | 0.05      | 10         | 3            |
| Level 4 (0.5%)  | 0.05      | 10         | 4            |
| Level 5 (0.5%)  | 0.05      | 10         | 5            |
| Level 6 (0.25%) | 0.05      | 5          | 5            |
| Level 7 (0.25%) | 0.05      | 5          | 5            |
| Level 8 (0.25%) | 0.05      | 5          | 5            |
| Level 9 (0.25%) | 0.05      | 5          | 5            |

### Rewards

| SI_No | Level 1 | Level 2 | Level 3 | Level 4 | Bonus | Fund                |
|-------|---------|---------|---------|---------|-------|---------------------|
| 1     | 100000  | 0       | 0       | 0       | 1000  | TN TOUR<br>FUND     |
| 2     | 200000  | 400000  | 0       | 0       | 5000  | IND TOUR<br>FUND    |
| 3     | 300000  | 500000  | 800000  | 0       | 10000 | INT TOUR<br>FUND    |
| 4     | 500000  | 1000000 | 1600000 | 2500000 | 35000 | CAR FUND            |
| 5     | 1000000 | 2000000 | 3000000 | 5100000 | 50000 | RESIDENTIAL<br>FUND |